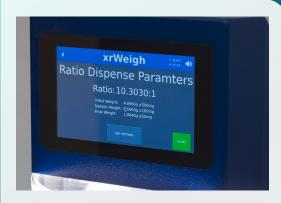

#### **Features**

- Flux loading via XRF flux bottles with anti-spill loading system or a 2kg capacity sealable hopper
- High end precision weighing balance:
  - In built stability checking system
  - Adjustable load receptor with overload detection
  - Internal calibration weight
  - Force compensation technology weighing system
  - Daily reminder to recalibrate balance
- Simple touch screen operation for selection of target weight and range
- Dispense either granular or microbeads flux in standard or ratio modes (sample to flux ratio)
- In Range / Out of Range Weight Indication:
  - Audible tone (can be disabled)
  - Touchscreen indicator
  - Dispensing bay illumination indicator
- Built in barcode reader
- Remote access through VNC technology
- LIMS data