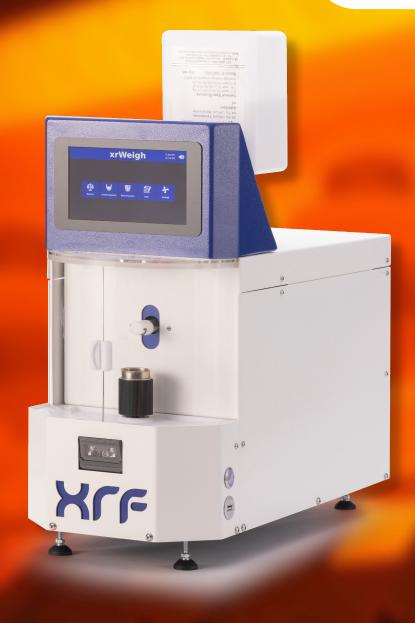

UNIQUE PRODUCTS FROM ONE SOURCE

xrWEIGH-S-FL AUTOMATED FLUX WEIGHING MACHINE

# **OVERVIEW**

The xrWeigh has been developed for the fast, accurate measurement of flux and other powder based chemicals for precision applications. In a typical laboratory environment, the introduction of the xrWeigh will reduce the time needed for manual weighing by up to 75%. The instrument is simple to use with an easy-to-follow user interface, requiring little or no training. A range of weights and tolerances are configurable and can be optimized for the combination of speed and accuracy for each method.

#### **Features**

- Flux loading via XRF flux bottles with anti-spill loading system or a 2kg capacity sealable hopper
- High end precision weighing balance:
  - In built stability checking system
  - Adjustable load receptor with overload detection
  - Internal calibration weight
  - Force compensation technology weighing system
  - Daily reminder to recalibrate balance
- Simple touch screen operation for selection of target weight and range
- Dispense either granular or microbeads flux in standard or ratio modes (sample to flux ratio)
- In Range / Out of Range Weight Indication:
  - Audible tone (can be disabled)
  - Touchscreen indicator
  - Dispensing bay illumination indicator
- Built in barcode reader
- Remote access through VNC technology
- LIMS data

### **Simple Operation**

Integrated touch screen for process flexibility and full control over a variety of parameters.