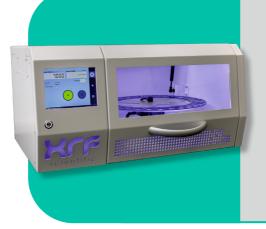

UNIQUE PRODUCTS FROM ONE SOURCE

xrWEIGH-S-FL AUTOMATED FLUX WEIGHING MACHINE

# **OVERVIEW**

The xrWeigh has been developed for the fast, accurate measurement of flux and other powder based chemicals for precision applications. In a typical laboratory environment, the introduction of the xrWeigh will reduce the time needed for manual weighing by up to 75%. The instrument is simple to use with an easy-to-follow user interface, requiring little or no training. A range of weights and tolerances are configurable and can be optimized for the combination of speed and accuracy for each method.

#### **Features**

- Flux loading via XRF flux bottles with anti-spill loading system or a 2kg capacity sealable hopper
- High end precision weighing balance:
  - In built stability checking system
  - Adjustable load receptor with overload detection
  - Internal calibration weight
  - Force compensation technology weighing system
  - Daily reminder to recalibrate balance
- Simple touch screen operation for selection of target weight and range
- Dispense either granular or microbeads flux in standard or ratio modes (sample to flux ratio)
- In Range / Out of Range Weight Indication:
  - Audible tone (can be disabled)
  - Touchscreen indicator
  - Dispensing bay illumination indicator
- Built in barcode reader
- Remote access through VNC technology
- LIMS data

# The XrWeigh Carousel

### **Streamline your Process!**

The XrWeigh Carousel takes the hard work out of flux weighing, removing a repetitive task from your laboratory while improving accuracy and traceability.

The instrument is also simple to use with an easy to follow user interface, requiring little or no training. A range of weights and tolerances are configurable and can be optimized for the combination of speed and accuracy for each method.