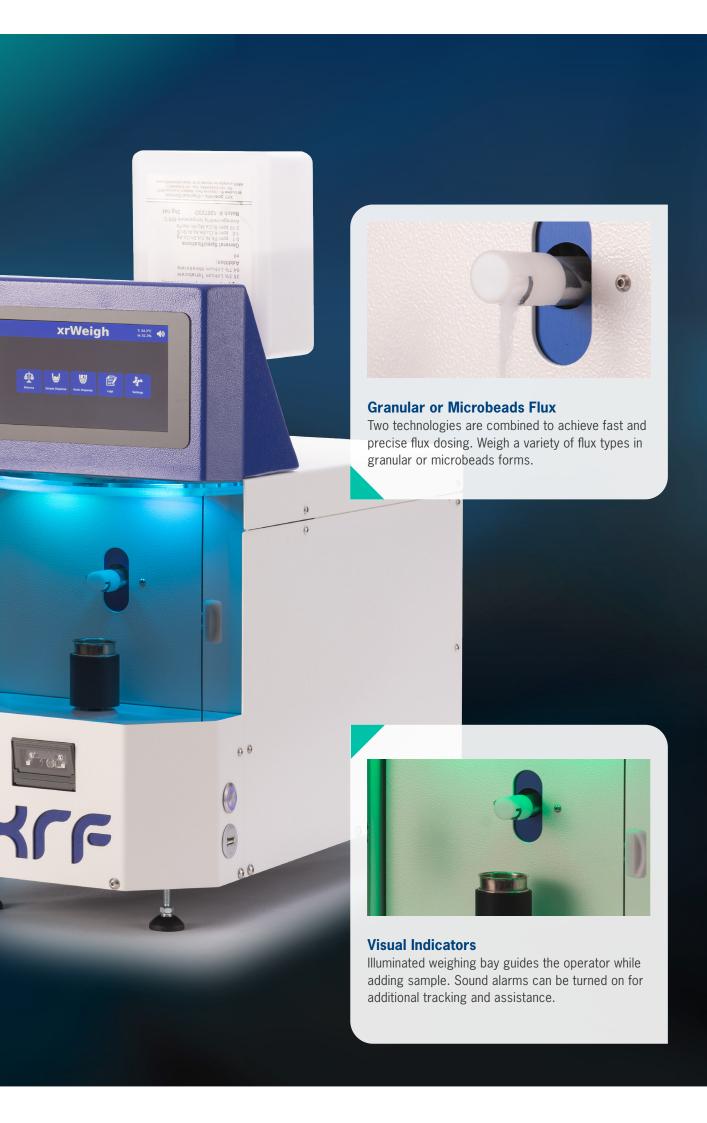

#### **Features**

- Flux loading via XRF flux bottles with anti-spill loading system or a 2kg capacity sealable hopper
- High end precision weighing balance:
  - In built stability checking system
  - Adjustable load receptor with overload detection
  - Internal calibration weight
  - Force compensation technology weighing system
  - Daily reminder to recalibrate balance
- Simple touch screen operation for selection of target weight and range
- Dispense either granular or microbeads flux in standard or ratio modes (sample to flux ratio)
- In Range / Out of Range Weight Indication:
  - Audible tone (can be disabled)
  - Touchscreen indicator
  - Dispensing bay illumination indicator
- Built in barcode reader
- Remote access through VNC technology
- LIMS data

### **Simple Operation**

Integrated touch screen for process flexibility and full control over a variety of parameters.

#### **LIMS Integration**

Sample ID's can be scanned with the integrated barcode reader. Full LIMS integration to track weights of the flux and samples.